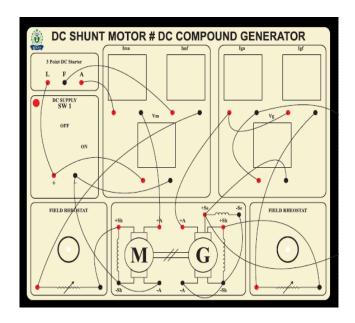

### **DC shunt Motor # DC Compound Generator**

#### **Basic Details: -**

DC Motor:

Type: DC Shunt Motor,

Rating: 3 HP, RPM: 1500 **DC Generator:** 

Type: Compound Generator

Rating: 1.8KVA, RPM: 1500 Voltage: 220V