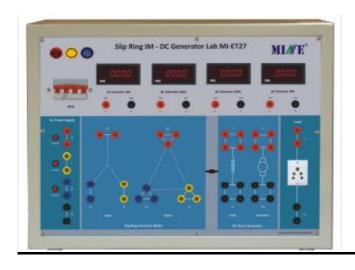

### Slip Ring IM # DC Generator set

#### **Three Phase Induction Motor:**

Type: Slip Ring Induction Motor,

Rating : 5 HP, RPM : 1440 ±10%

**DC Machine**: Type : DC Shunt,

Rating: 3 HP,

Voltage Rating: 220 V ±10%,

RPM: 1500