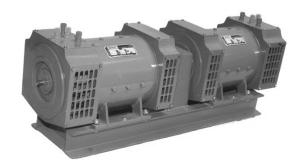

### Slip Ring IM # DC Generator set

#### **Basic Details: -**

#### **Three Phase Induction Motor:**

Type: Slip Ring Induction Motor,

Rating : 5 HP, RPM : 1440 ±10%

**DC Machine**: Type : DC Shunt,

Rating: 3 HP,

Voltage Rating: 220 V ±10%,

RPM: 1500