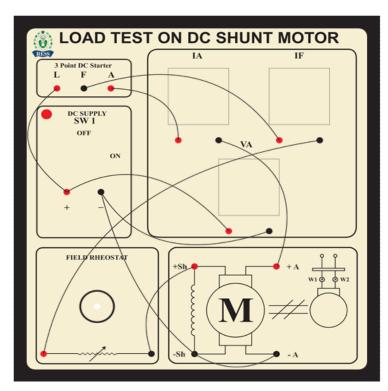

### **Load test on DC shunt Motor**

#### **Basic Details: -**

DC Motor:

Type: DC Shunt Motor,

Rating : 3 HP, RPM : 1440 ±10% Supply : 415V