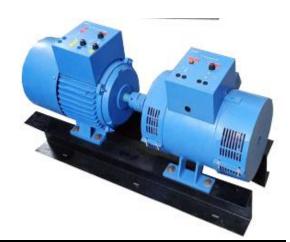

### Slip Ring IM # DC Generator set

#### **Three Phase Induction Motor:**

Type: Slip Ring Induction Motor,

Rating : 5 HP, RPM : 1440 ±10%

**DC Machine**: Type : DC Shunt,

Rating: 3 HP,

Voltage Rating: 220 V ±10%,

RPM: 1500